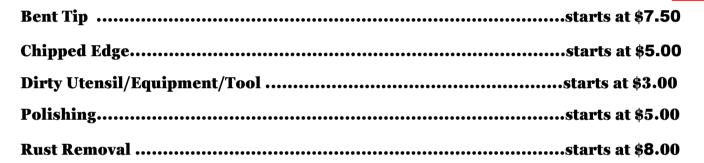

#### **ADDITIONAL FEES**

ALL ADDITIONAL FEES START AT A CERTAIN PRICE, CONSIDERING IT TO BE A CLEAN, UNDAMAGED BLADE.

ANYTHING OUT OF THE ORDINARY, OR TOO BIG, IT WILL BE PRICED BY THE SMITH.